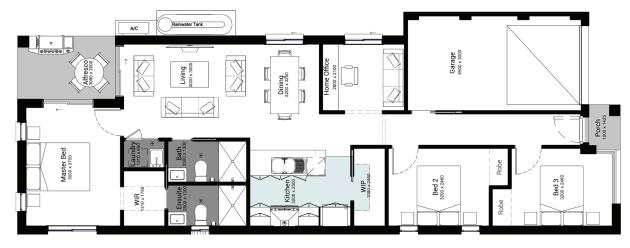

| <b>Qove Communities - Box Hill NSW 2765</b><br>LOT 10 - Bissoka 13 | House & Land Package | F T C<br>3 2 1     |
|--------------------------------------------------------------------|----------------------|--------------------|
| Bissoka                                                            |                      |                    |
|                                                                    | Å                    | 8.30 m 91° 36' 27" |
|                                                                    |                      |                    |