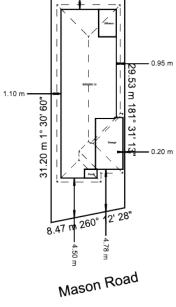

| <b>Qove Communities - Box Hill NSW 2765</b><br>LOT 10 - Bissoka 13 | House & Land Package | F T C<br>3 2 1     |
|--------------------------------------------------------------------|----------------------|--------------------|
| Bissoka                                                            |                      |                    |
|                                                                    | Å                    | 8.30 m 91° 36' 27" |
|                                                                    |                      |                    |